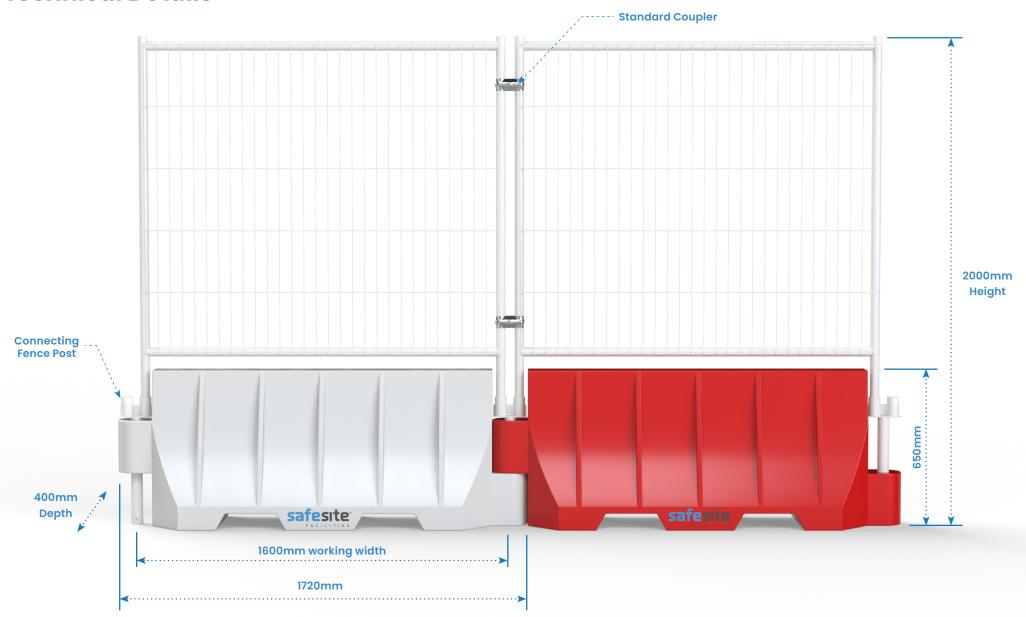

# **Technical Details**

# **Installation parts** Site-Wall Barrier Barrier - Measurements in mm

Please see below pictures and quantities of additional parts you will receive with each Site-Wall Barrier. The parts below are an essential safety requirement when installing the Site-Wall correctly.

Quantity: 1

Size (mm) Weight (kg) H1585 x W1530 x D38

**Connecting Fence Post** WFS151230 Quantity: 1

Size (mm) Weight (kg) H534 x W140 x D50 2.4

**Standard Coupler** TFS100500 Quantity: 2

Size (mm) Weight (kg) 0.2 H50 x W130 x D52