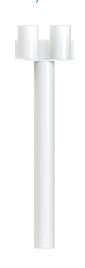

Quantity: 1

Size (mm) Weight (kg) H1585 x W1530 x D38

**Connecting Fence Post** WFS151230 Quantity: 1

Size (mm) Weight (kg) H534 x W140 x D50 2.4

**Standard Coupler** TFS100500 Quantity: 2

Size (mm) Weight (kg) 0.2 H50 x W130 x D52