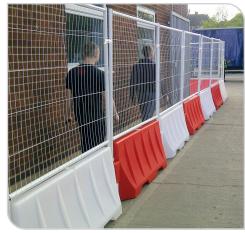

# Site-Wall Barrier

Specification Sheet WFS151200

15/02/24





### **Site-Wall Barrier**

Available for purchase or hire and delivered nationwide, our heavy duty water filled Site-Wall barriers are ideal for ensuring security at construction sites, outdoor events and more.

Our durable, UV stabilised HDPE Site-Wall barriers are easy to deploy and move when empty, yet weigh a sturdy third of a ton (300kg) each when used with fencing and filled with water (sand can be used alternatively, if preferred).

The ingenious interlocking design of these barriers allows one continuous, and therefore less vulnerable wall to be constructed, even around corners without any compromise in strength.



**Line of Site-Wall Barriers** 



Site-Wall Barrier with Mesh Fence

#### **Site-Wall Barrier Specification**

| Description           | Size (mm)            | Weight (kg) | Weight Full (kg) |
|-----------------------|----------------------|-------------|------------------|
| WFS151200 - Site-Wall | H6500 x W1600 x D400 | 14          | 300              |

## **Key Features**

- > 300kg when filled with water
- Allows for angles or curves
- > Can be used with mesh fence
- Interlocking design
- > Easy to handle and install
- UV stabilised HDPE
- Creates a safe boundary





# **Technical Details**



# **Installation parts** Site-Wall Barrier Barrier - Measurements in mm

Please see below pictures and quantities of additional parts you will receive with each Site-Wall Barrier. The parts below are an essential safety requir