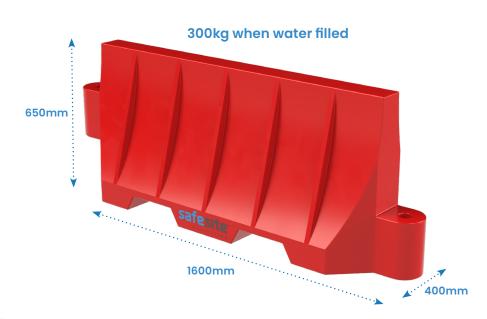

Our durable, UV stabilised HDPE Site-Wall barriers are easy to deploy and move when empty, yet weigh a sturdy third of a ton (300kg) each when used with fencing and filled with water (sand can be used alternatively, if preferred).

#### **Site-Wall Barrier Specification**

| Description           | Size (mm)            | Weight (kg) | Weight Full (kg) |
|-----------------------|----------------------|-------------|------------------|
| WFS151200 - Site-Wall | H6500 x W1600 x D400 | 14          | 300              |