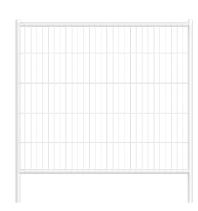

Site-Wall Barrier with Mesh Fence

Quantity: 1

Size (mm) Weight (kg) H1585 x W1530 x D38

**Connecting Fence Post** WFS151230 Quantity: 1

Size (mm) Weight (kg) H534 x W140 x D50 2.4

**Standard Coupler** TFS100500 Quantity: 2

Size (mm) Weight (kg) 0.2 H50 x W130 x D52