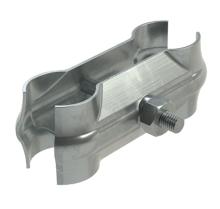

Quantity: 1

Size (mm) Weight (kg) H1585 x W1530 x D38

**Connecting Fence Post** WFS151230 Quantity: 1

Size (mm) Weight (kg) H534 x W140 x D50 2.4

**Standard Coupler** TFS100500 Quantity: 2

Size (mm) Weight (kg) 0.2 H50 x W130 x D52