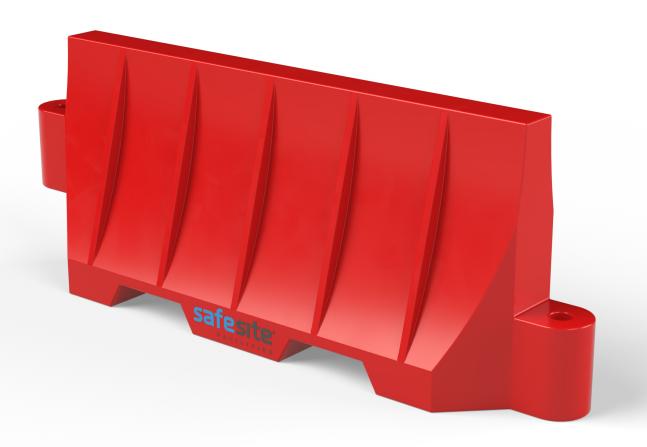

### **Site-Wall Barrier**

Available for purchase or hire and delivered nationwide, our heavy duty water filled Site-Wall barriers are ideal for ensuring security at construction sites, outdoor events and more.

Our durable, UV stabilised HDPE Site-Wall barriers are easy to deploy and move when empty, yet weigh a sturdy third of a ton (300kg) each when used with fencing and filled with water (sand can be used alternatively, if preferred).

The ingenious interlocking design of these barriers allows one continuous, and therefore less vulnerable wall to be constructed, even around corners without any compromise in strength.

**Line of Site-Wall Barriers** 